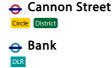

## LOCATION

#### \varTheta Bus Routes

8, 15, 17, 25, 26, 133, 344, n199, n21, n242, n550, n551

Southeastern

Mansion House

Circle
District

🛬 Cannon Street

Central Northern Waterloo & City

| 9   | Bankside Pier                        |  |
|-----|--------------------------------------|--|
| RB1 | <b>RB2 RB6</b> Thames River Services |  |

Blackfriars Pier

 RB1
 RB6

⊖ St. Paul's

★ London Bridge
Southeastern Southern Thameslink