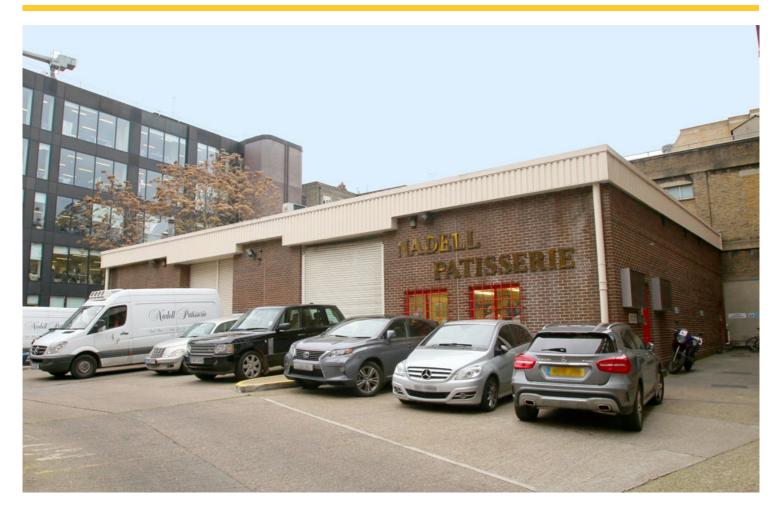

### 9 White Lion Street, Angel, Islington, London, N1 9PD

#### THE SPACE

Warehouse/ light industrial unit available to rent in a large yard space at the rear of 9 White Street. This unit is ideal for off-site food preparation or even dry storage. At 2,620 Sq Ft this is a substantial area for most light industrial uses.