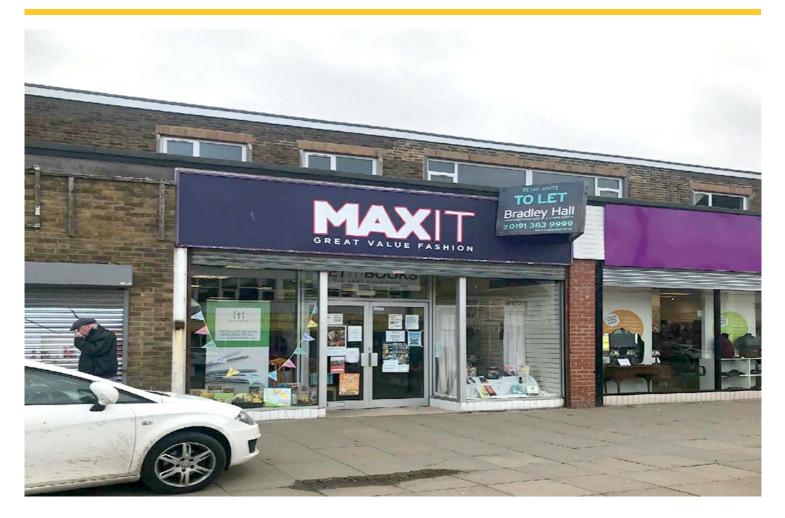

# SHOP TO LET

## Unit A, 102-108 High Street, Redcar, North Yorkshire

<u> RENT</u> £10,000 PA / £5 PSF

- 🕂 SIZE 1942 Sq Ft / 180.4 SQM
- **FLOOR(S)** Ground
- AVAILABLE Immediately

## THE SPACE

The subject property comprises a ground floor retail. The unit totals 1,942 Sq Ft and benefits from great window space with an open sales area.