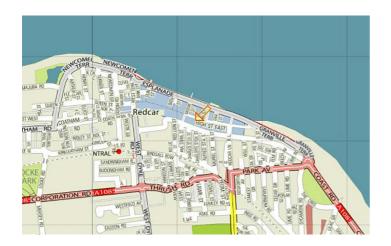

## **LOCATION**

The subject property is located on the High Street, the town's principle retail street and just a two minute walk from the Beach. Redcar is a popular seaside resort on the North East Coast approximately nine miles east of Middlesbrough and 24 miles West of Whitby.