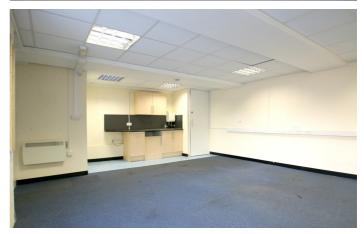

#### THE SPACE

Offices to let situated on the ground floor and to the rear of this parade of shops in the heart of Clerkenwell. The space comprises of a large open plan office area totaling 780 Sq Ft and is offered with two car parking space directly outside.