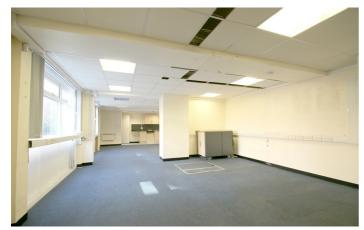

#### THE SPACE

Offices to let situated on the ground floor and to the rear of this parade of shops in the heart of Clerkenwell. The space comprises of a large open plan office area totaling 780 Sq Ft and is offered with two car parking space directly outside.