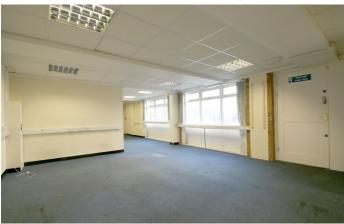

#### THE SPACE

Offices to let situated on the ground floor and to the rear of this parade of shops in the heart of Clerkenwell. The space comprises of a large open plan office area totaling 780 Sq Ft and is offered with two car parking space directly outside.