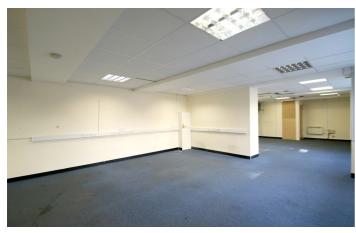

#### THE SPACE

Offices to let situated on the ground floor and to the rear of this parade of shops in the heart of Clerkenwell. The space comprises of a large open plan office area totaling 780 Sq Ft and is offered with two car parking space directly outside.