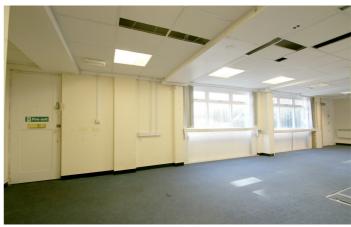

#### THE SPACE

Offices to let situated on the ground floor and to the rear of this parade of shops in the heart of Clerkenwell. The space comprises of a large open plan office area totaling 780 Sq Ft and is offered with two car parking space directly outside.