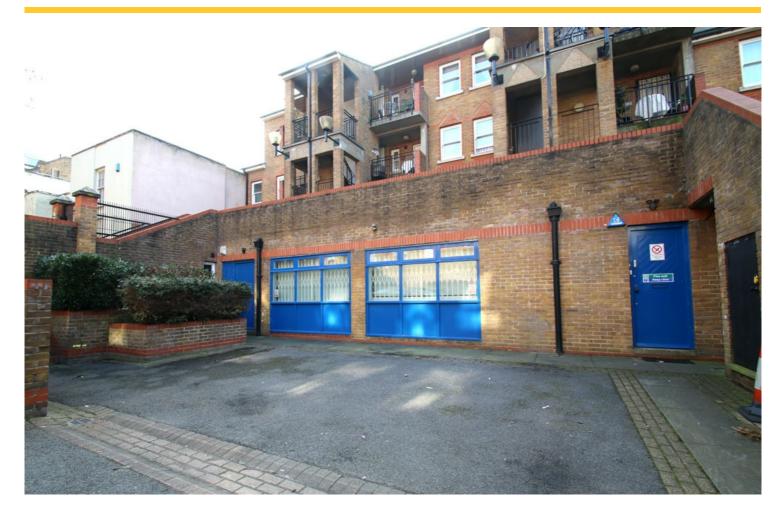

#### THE SPACE

Offices to let situated on the ground floor and to the rear of this parade of shops in the heart of Clerkenwell. The space comprises of a large open plan office area totaling 780 Sq Ft and is offered with two car parking space directly outside.