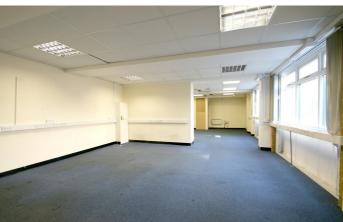

#### THE SPACE

Offices to let situated on the ground floor and to the rear of this parade of shops in the heart of Clerkenwell. The space comprises of a large open plan office area totaling 780 Sq Ft and is offered with two car parking space directly outside.