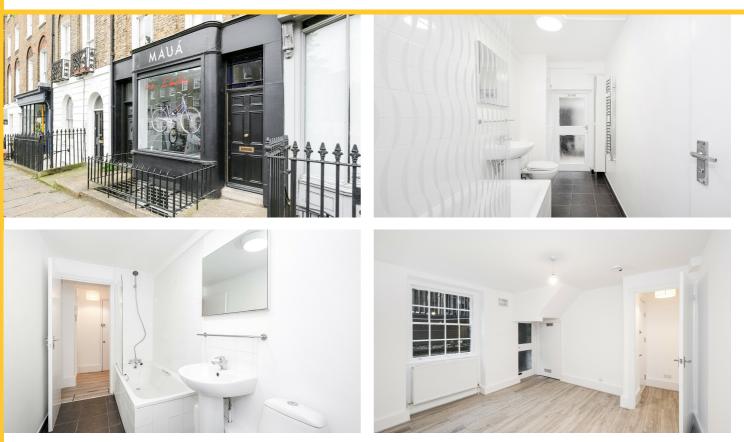

### Description

One bedroom flat to rent in Clerkenwell / Angel.

This Spacious one bedroom flat sits in the lower ground floor within this charming period property underneath an E bike shop.

The flat has been recently refurbished and redecorated throughout and comprises of an open plan living area with a fitted kitchen, a double sized bedroom and a small outside space.