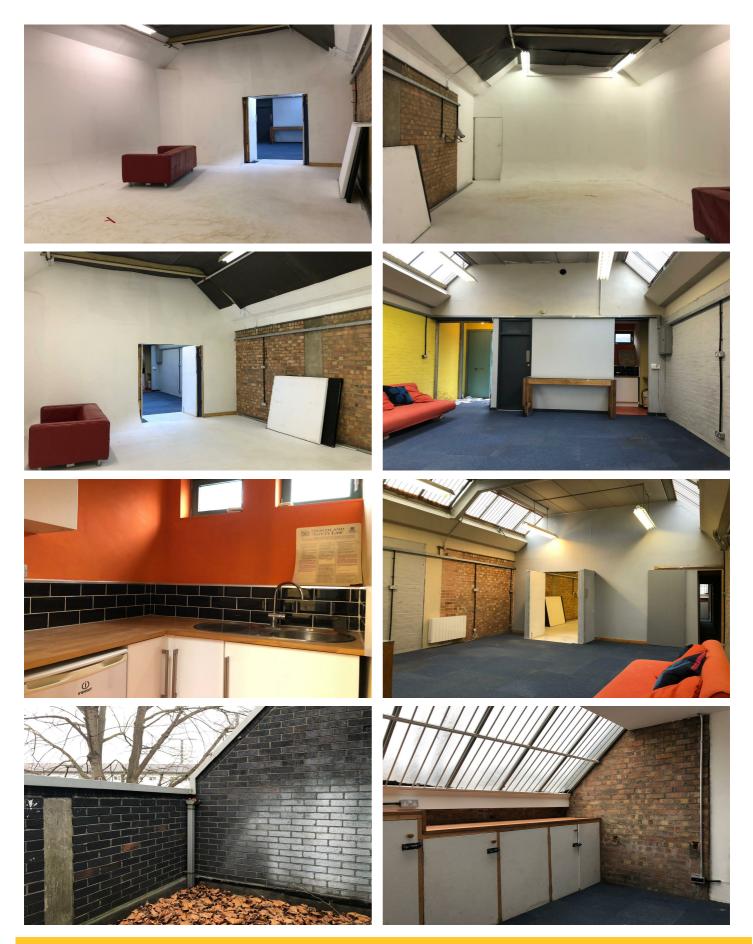

USE

#### LEASE

Outside the Landlord & Tenant Act 1954.

### DEPOSIT

Three month rent deposit which accrues interest and returned to the tenant at expiry of the term.

### **SERVICE CHARGE**

Available upon request.

### **BUSINESS RATES**

Rates are payable to the local authority. This is NOT the amount due. Applicants are advised make their own inquiries to the local authority to determine the exact amount payable.

### **BUILDINGS INSURANCE**

Available upon request.

FEES

There is a one-off administration fee of  $\pounds$  + VAT.

**VAT** This property is subject to VAT.

**LEGAL COSTS** Each party to bear their own legal costs in this transaction.

These details were updated on 06/02/2024

tts.co.uk pearlandcoutts



# Pearl & Coutts

# 92a Hornsey Road, Hornsey, London, N7 7NN



9 White Lion Street, London N1 9PD

pearlandcoutts 🔰 🔿