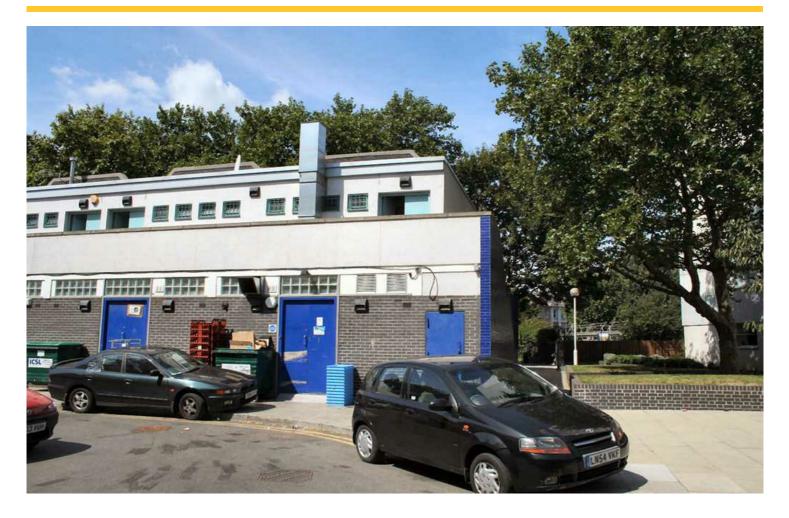

# **INDUSTRIAL UNIT TO LET**

92a Hornsey Road, Hornsey, London, N7 7NN

🔼 RENT £12,000 PA / £14 PSF

🕂 SIZE 858 Sq Ft / 79.7 SQM

AVAILABLE Immediately

CONTACT

Elliot Goodman 020 7843 3793 07773 038 190 elliot.g@pearl-coutts.co.uk

## 92a Hornsey Road, Hornsey, London, N7 7NN