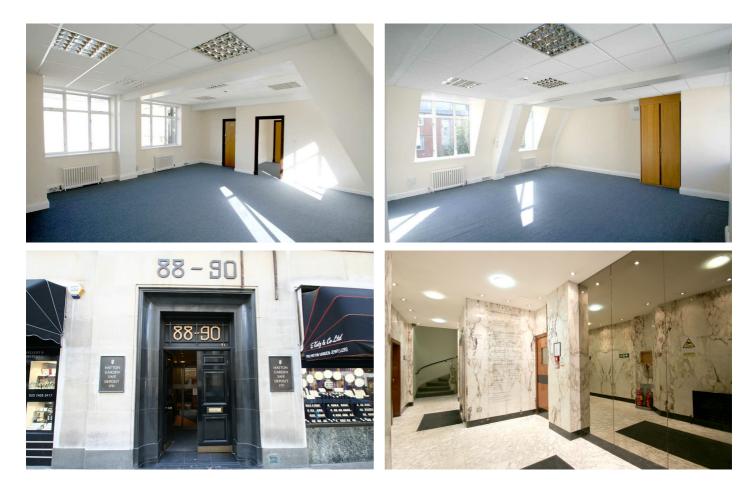

#### LEASE

Outside the Landlord & Tenant Act 1954.

### DEPOSIT

Three month rent deposit which accrues interest and returned to the tenant at expiry of the term.

# SERVICE CHARGE

Available upon request.

### **BUSINESS RATES**

Rates are payable to the local authority. This is NOT the amount due. Applicants are advised make their own inquiries to the local authority to determine the exact amount payable.

# **BUILDINGS INSURANCE**

Available upon request.

FEES There is a one-off administration fee of  $\pounds + VAT$ .

VAT This property is subject to VAT.

LEGAL COSTS Each party to bear their own legal costs in this transaction.

These details were updated on 06/02/2024

pearlandcoutts



# **Pearl & Coutts**

# Pearl & Coutts

# 88/90 Hatton Garden (Suite 47), Clerkenwell, London