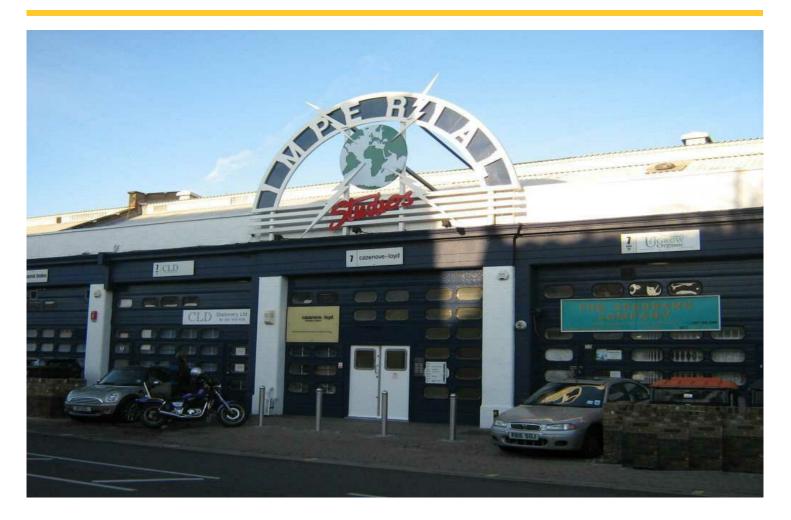

## Pearl & Coutts

# **INDUSTRIAL UNIT TO LET**

Unit 9A/B, Imperial Studios, Fulham, London, SW6 2AG



<mark> RENT £130,000</mark> PA / **£20** PSF

🕂 SIZE 6374 Sq Ft / 592.2 SQM



AVAILABLE Immediately



CONTACT

Elliot Goodman 020 7843 3793 07773 038 190 elliot.g@pearl-coutts.co.uk

9 White Lion Street, London N1 9PD

www.pearl-coutts.co.uk

pearlandcoutts



## **Pearl & Coutts**

## Unit 9A/B, Imperial Studios, Fulham, London, SW6 2AG

## THE SPACE

#### LOCATION

#### NEARBY

| 13 Gyms        |
|----------------|
| 14 Bars / Pubs |
| 9 Accountants  |
| 15 Cafes       |
|                |

20+ Parking Places

#### \varTheta Bus Routes 28, 295, 306

### 😝 Imperial Wharf

😝 Fulham Broadway District



1 Bank

RB2 RB6

District

💼 2 Meal Deliveries

😑 Chelsea Harbour Pier

😝 Parsons Green



#### LEASE

Outside the Landlord & Tenant Act 1954.

DEPOSIT

Three month rent deposit which ac