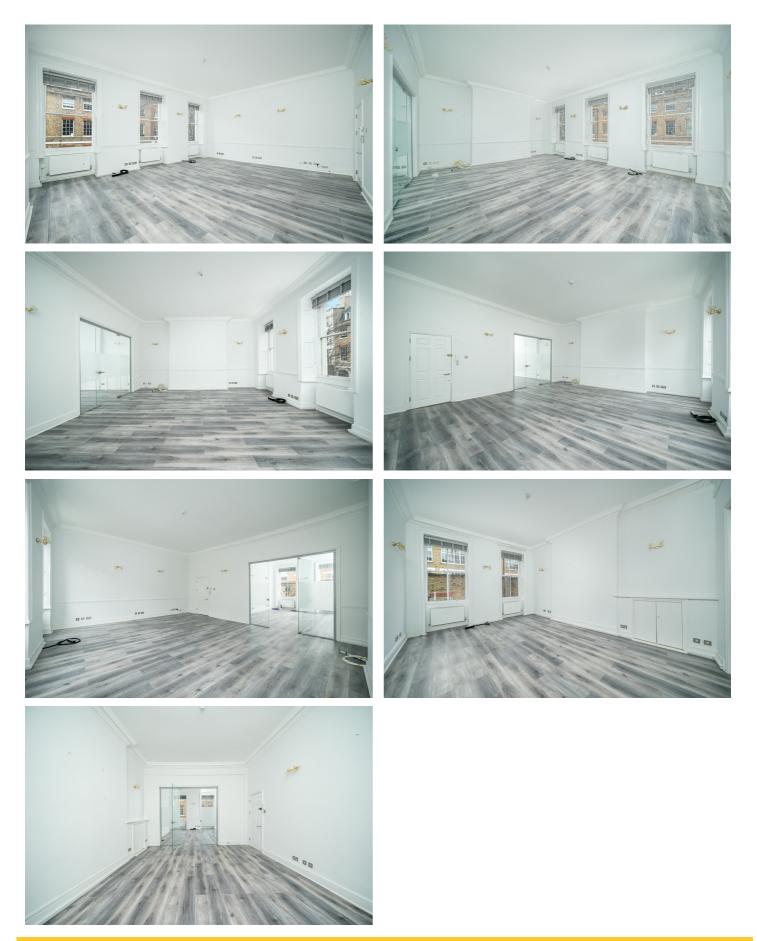

## THE SPACE

Smart, modern, first floor offices to let at the front of this attractive period building in desirable Fitzrovia.

The space comprises two open plan rooms and benefits from having a kitchenette, high ceilings and ornate period features. The building also benefits from having a smart entrance and common parts.