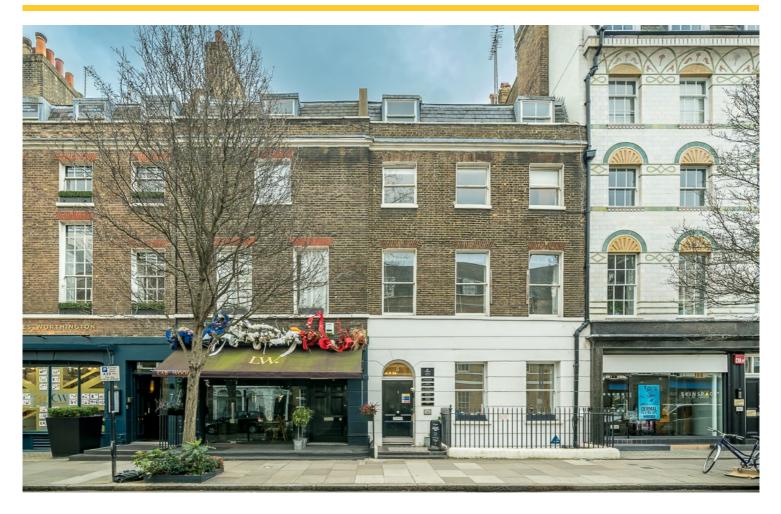

## 5 Percy Street, Fitzrovia, London, W1T 1DG

## THE SPACE

Smart, modern, first floor offices to let at the front of this attractive period building in desirable Fitzrovia.

The space comprises two open plan rooms and benefits from having a kitchenette, high ceilings and ornate period features. The building also benefits from having a smart entrance and common parts.

#### LOCATION

The property is located on the south side of Percy Street, which is a pretty tree lined road and is situated approximately 200 metres to the north of Oxford Street, linking Tottenham Court Road and Charlotte Street, with its wide choice of cafes and restaurants and the Charlotte Street Hotel, in the W1 district of central London.