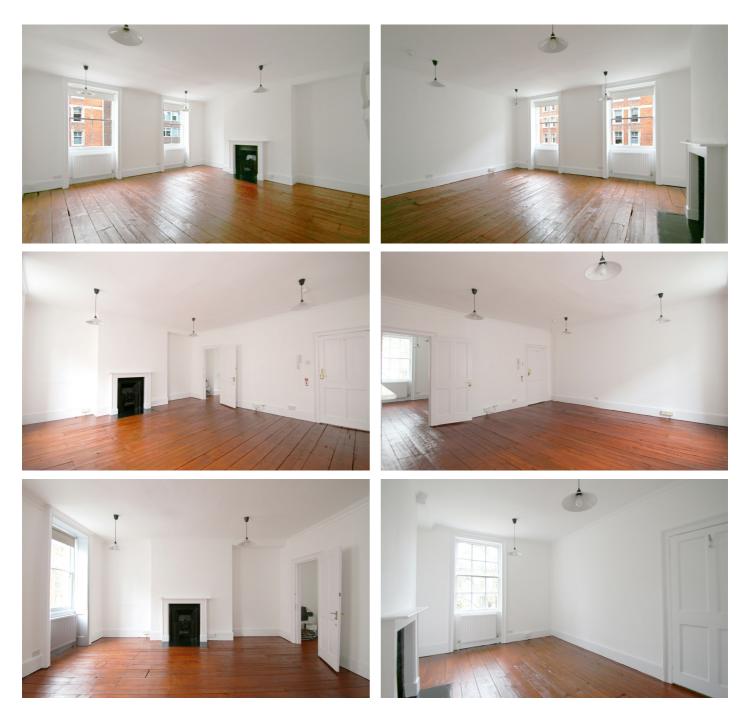

re Piccadilly

#### **USE**

#### LEASE

Outside the Landlord & Tenant Act 1954.

#### DEPOSIT

Three month rent deposit which accrues interest and returned to the tenant at expiry of the term.

## SERVICE CHARGE

Available upon request.

### **BUSINESS RATES**

Rates are payable to the local authority. This is NOT the amount due. Applicants are advised make their own inquiries to the local authority to determine the exact amount payable.

## **BUILDINGS INSURANCE**

Available upon request.

FEES

There is a one-off administration fee of  $\pounds$  + VAT.

VAT This property is subject to VAT.

LEGAL COSTS Each party to bear their own legal costs in this transaction.

These details were updated on 06/02/2024

# Pearl & Coutts

# 26 Bloomsbury Street (Unit 2), Bloomsbury, London, WC1B 3QJ





 $\bigcirc$