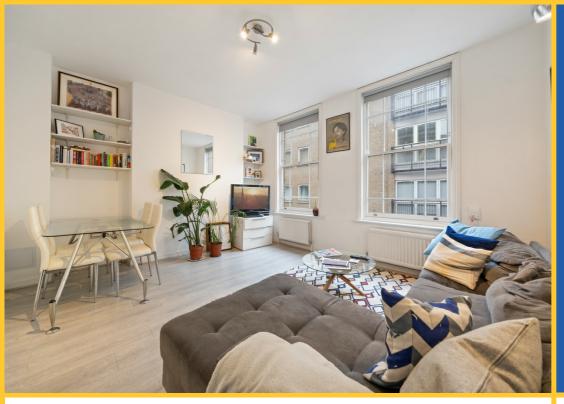

### **Description**

Four bedroom flat to rent in Shoreditch.

Pearl & Coutts are delighted to offer this four bedroom maisonette that's spread over three floors and comprising of a bright and spacious living room with modern separate kitchen on the first floor & back facing balcony.

Wooden Floors

- · Wooden flooring in living room
- Gas Central Heating
- Ideal for sharers
- Intercom System
- Ever-popular location
- · Close to Liverpool Street

AVAILABLE 13/11/23 UNFURNISHED