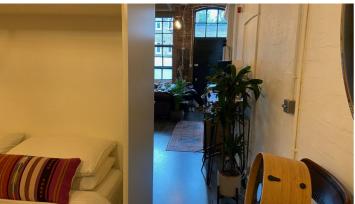

#### **Description**

Studio Flat to rent in Hackney, located on the raised ground floor in a warehouse style converted residential apartment building.

The studio features rough-board wood panelling, useful partitioning providing a combination of shelf space, cupboards and wardrobes and a signature wooden dining table with stools.