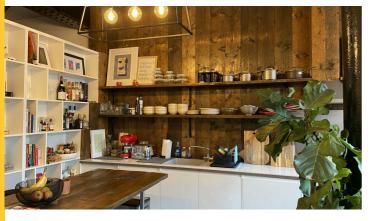

#### **Description**

Studio Flat to rent in Hackney, located on the raised ground floor in a warehouse style converted residential apartment building.

The studio features rough-board wood panelling, useful partitioning providing a combination of shelf space, cupboards and wardrobes and a signature wooden dining table with stools.

The apartment consists of a modern fitted kitchen and bathroom with shower and large double glazed windows made to imitate traditional windows.

The property is well located for the green open spaces of Victoria Park and all the