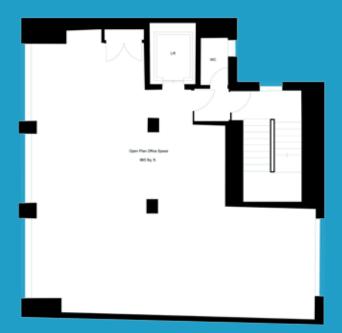

tandard and presents a fresh dynamic working environment for inspiration, vision and connection in business. The available high-specification office space comprises of an open plan design, generous ceiling height and good natural light.

## **Amenities**

- Newly refurbished
- Brand new Air Conditioning
- Suspended LED lighting
- 24 hour access
- Fibre enabled
- Passenger Lift
- Newly Refurbished Common Parts & Reception
- Exposed mechanical services

### Location

42/44 Bishopsgate is located in the middle of London and surrounded by multiple transport links including Liverpool Street (Crossrail), Moorgate and Bank. Situated in the heart of the City, the building is part of a neighbourhood that is reinventing itself and attracting an innovative and diverse business and social community.



| Floor    | Sq Ft | Status      |
|----------|-------|-------------|
| Basement | 350   | Available   |
| 1st      | 995   | Available   |
| 2nd      | 985   | Available   |
| 3rd      | 965   | Available   |
| 4th      | 925   | UNDER OFFER |
| 5th      | 775   | Available   |

**Typical Floor Plate** 



# B 26-50 48 This is how energy efficient the building is.

### Term

New lease direct from the landlord on a full, repairing and insuring basis.

### Rent £50.00 per Sq Ft exclusive

### **Contact**

Elliot Goodman 020 7843 3793 elliot.g@pearl-coutts.co.uk

Richard Doffman 020 7843 3779 richard.d@pearl-coutts.co.uk