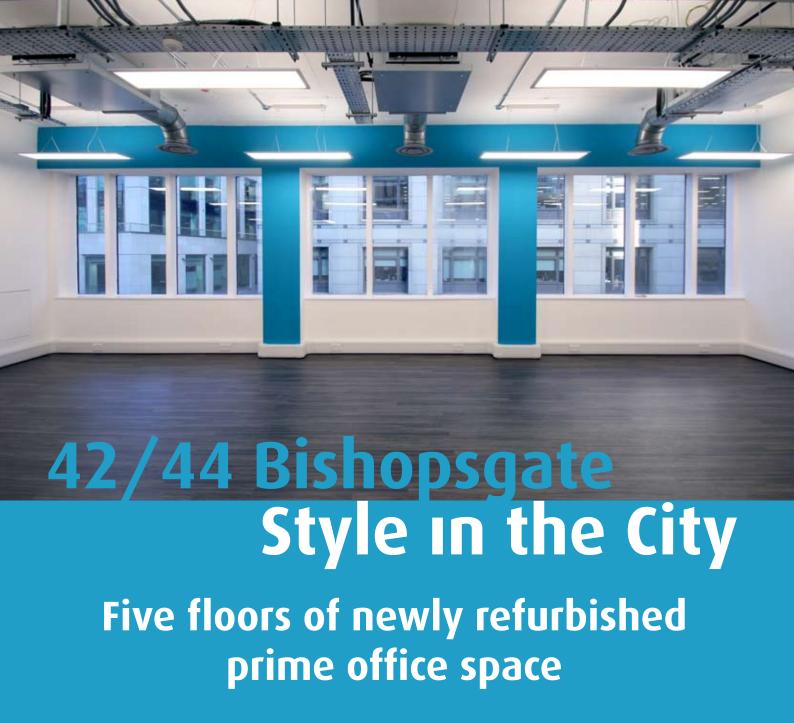

## **Description**

The building has been refurbished to an excellent standard and presents a fresh dynamic working environment for inspiration, vision and connection in business. The available high-specification office space comprises of an open plan design, generous ceiling height and good natural light.

## **Amenities**

- Newly refurbished
- Brand new Air Conditioning
- Suspended LED lighting
- 24 hour access
- Fibre enabled
- Passenger Lift
- Newly Refurbished Common Parts & Reception
- Exposed mechanical services