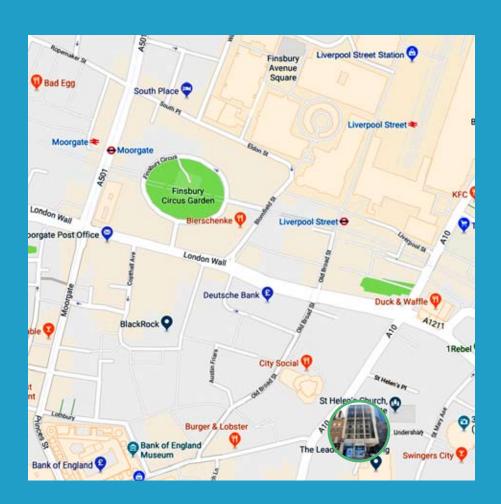

### Location

42/44 Bishopsgate is located in the middle of London and surrounded by multiple transport links including Liverpool Street (Crossrail), Moorgate and Bank. Situated in the heart of the City, the building is part of a neighbourhood that is reinventing itself and attracting an innovative and diverse business and social community.